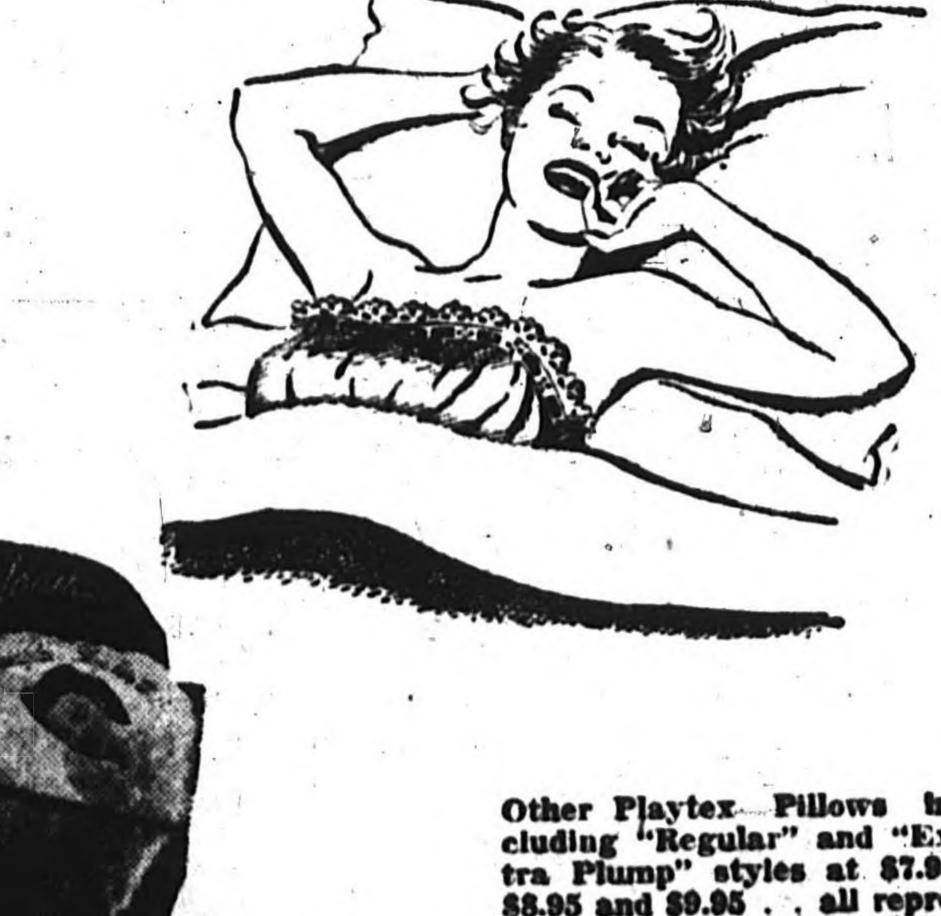

Save \$6 on a pair! Reg. \$9.95 PLAYTEX Superfoam Pillows

Amazing savings on America's pre-mier pillow... the famous Playtex Superfoam Pillow. Nationally advertised at \$9.95 each. Playtex Pillows Sale only for as little as \$6.95. That's a big \$6.00 saving on every pair!
These are FIRST QUALITY Playtex Guarantee. These are the only pillows proven to inhibit the growth of germs, combat germ-reinfection. And note to allergy and hay-fever sufferers: Playtex Pillows are GUAR-ANTEED allergy-free, dust-free! out the cool, refreshing sleep that Playtex gives! Come in, or phone your order now. Remember save \$6.00 on every pair during the Semi-Annual Sale.