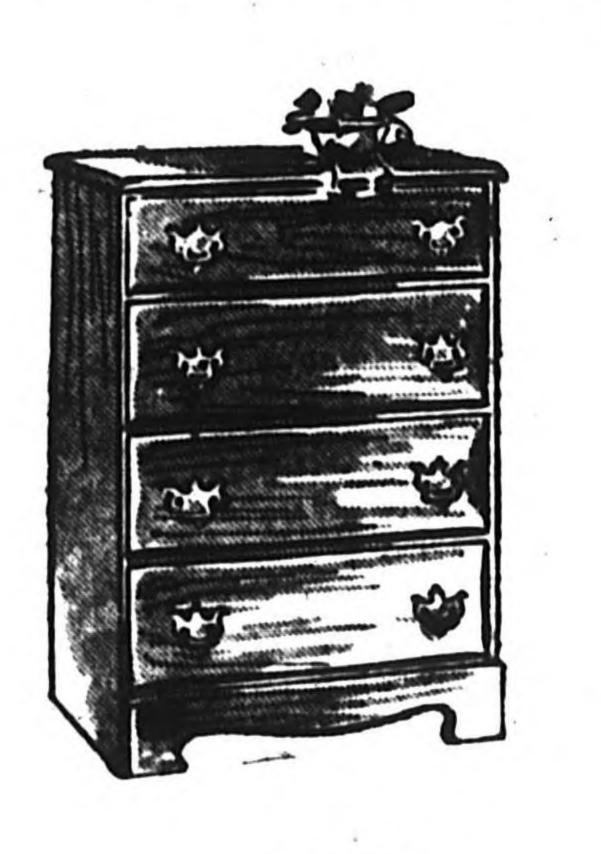

at low, low sale prices: ship, fashioned these friendly, informal pieces from rugged New England maple. Using Early American country motifs they have created furniture which will live with the years, growing more mellow as time passes. It's furniture you'll be Needless to say, the construction is the finest hand craftsmanship and modern precision machinery can produce. Smoothly gliding center guided drawers: dustproofing throughout each cabinet pieces. The finish is a glowing highlighted honey tone color rubbed to satiny smoothness by painstaking hand work.