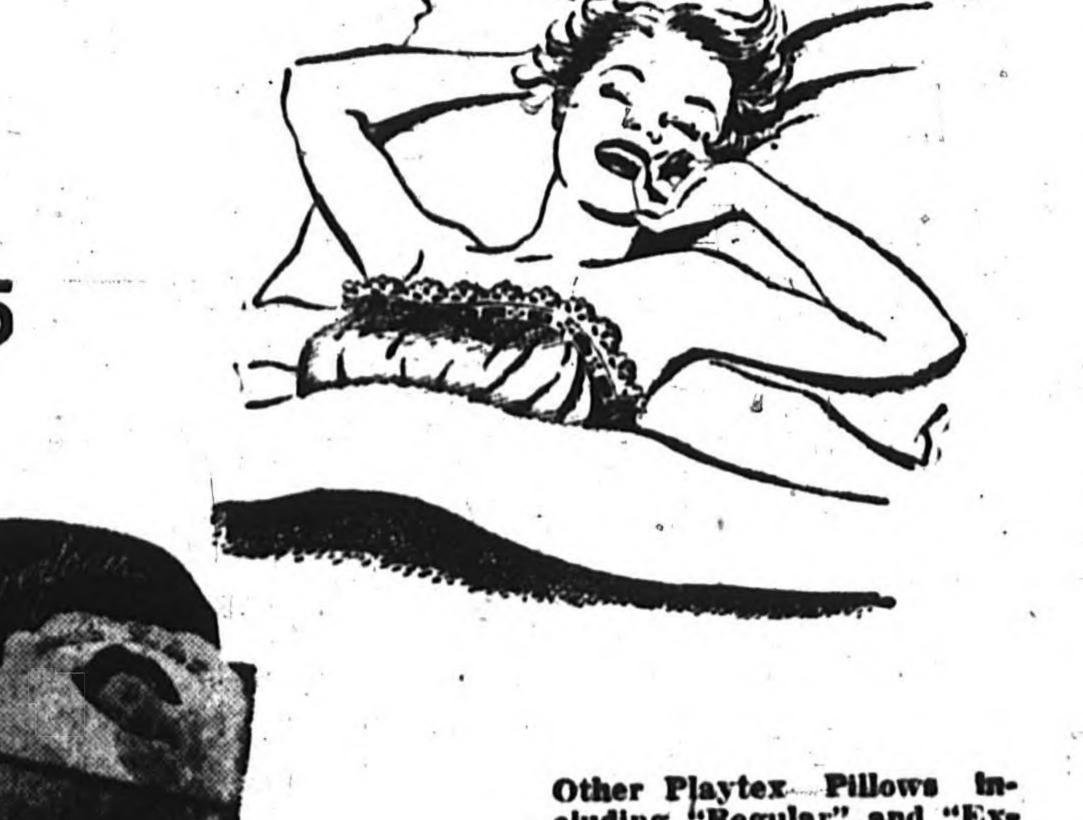

Save \$6 on a pair! Reg. \$9.95 PLAYTEX Superfoam Pillows

Amazing savings on America's pre-mier pillow... the famous Playtex Superfoam Pillow. Nationally advertised at \$9.95 each. Playtex Pillows Sale only for as little as \$6.95. That's a big \$6.00 saving on every pair!
These are FIRST QUALITY Playtex Guarantee. These are the only pillows proven to inhibit the growth of germs, combat germ-reinfection. And note to allergy and hay-fever sufferers: Playtex Pillows are GUAR-ANTEED allergy-free, dust-free! out the cool, refreshing sleep that Playtex gives! Come in, or phone your order now. Remember save \$6.00 on every pair during the Semi-Annual Sale.