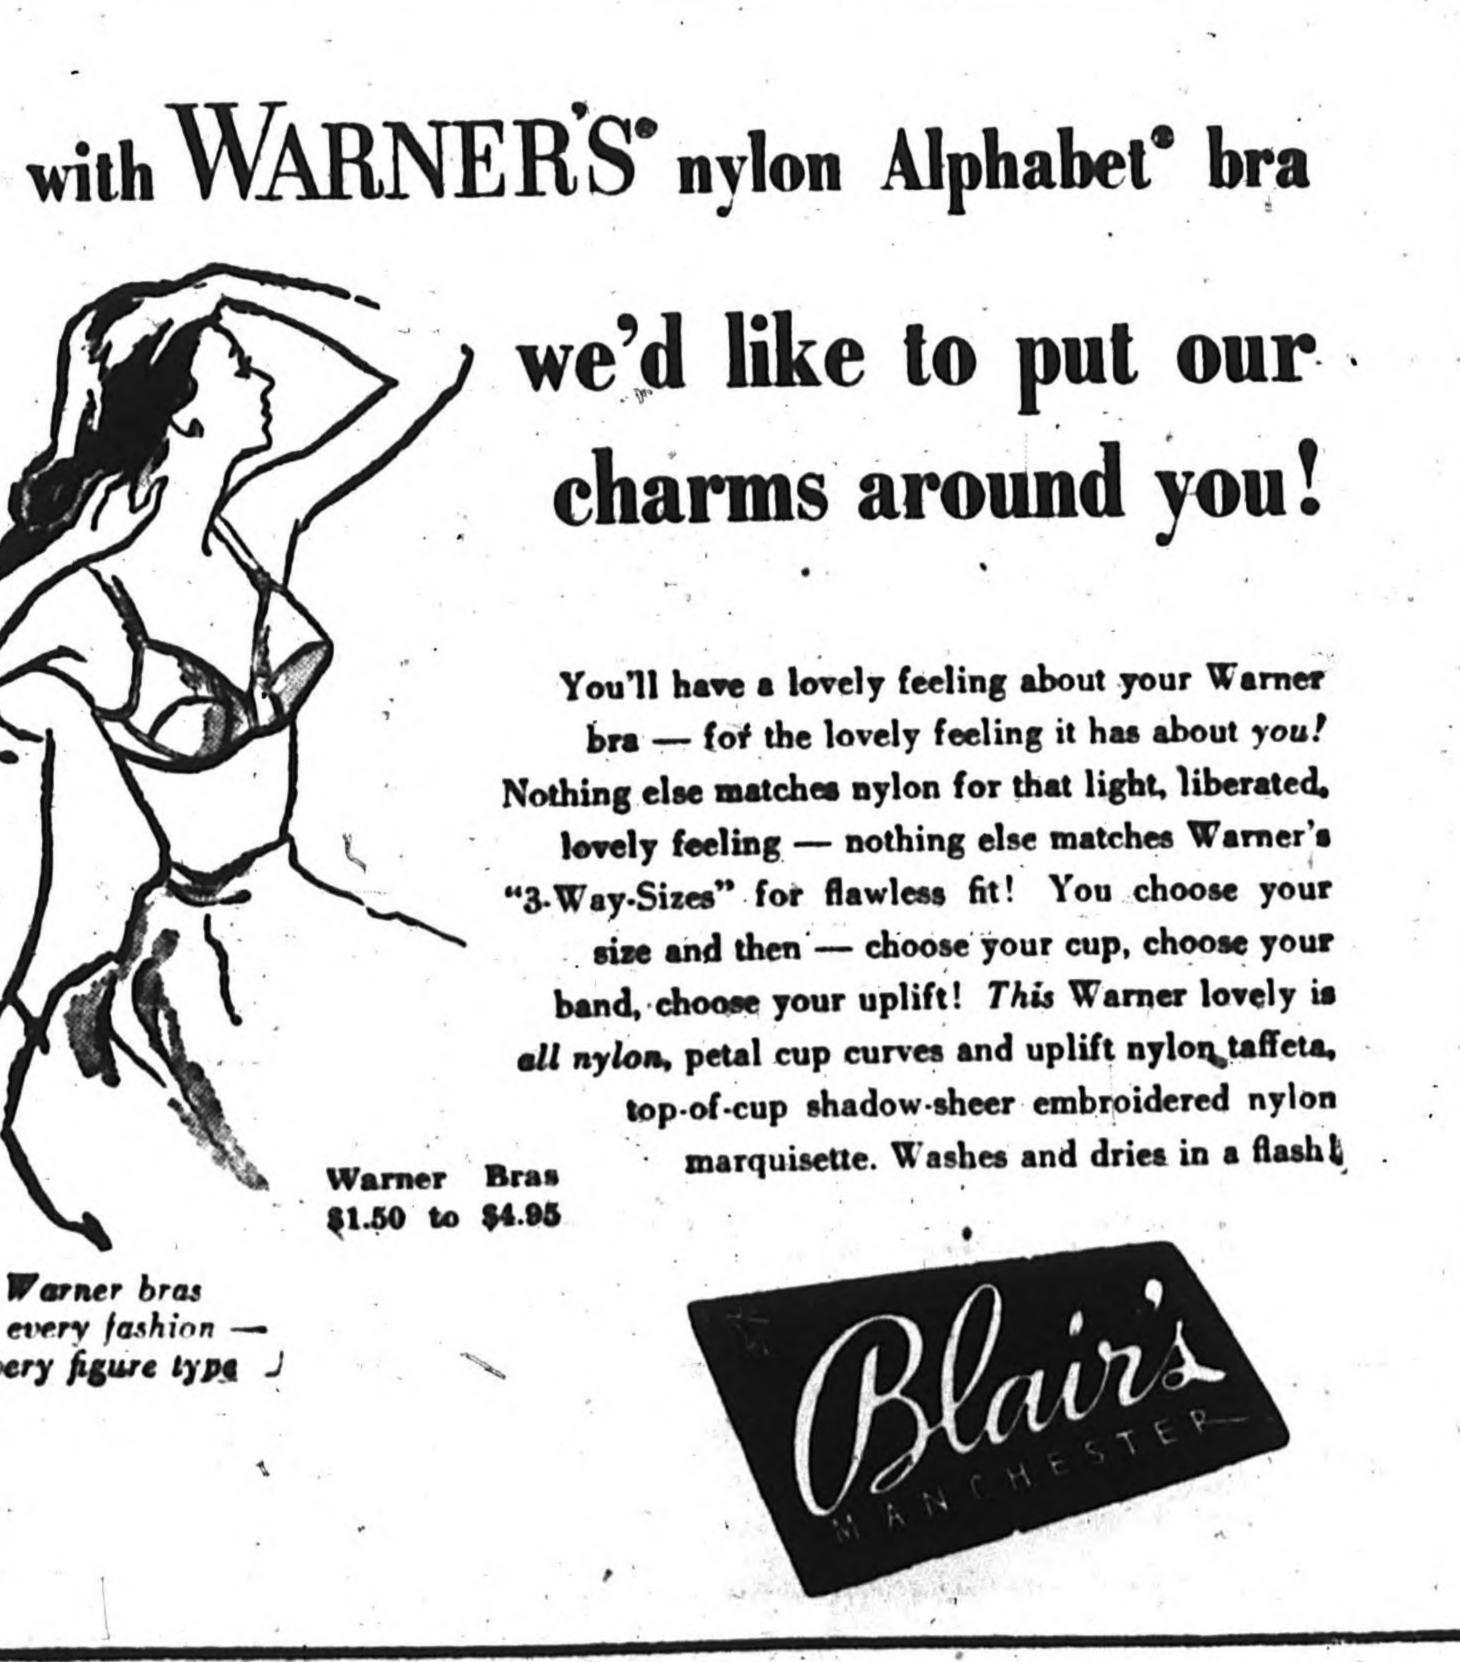

GO ON SALE THURSDAY MORNING

SUMMER DRESSES

IS NOW REDUCED 25% TO 50%

Blairs

THE DEALS WERE MAKING

SHOUT ACTAINS!

-MOST DURABLE CAR YOUR MONEY CAN BUY-

McCLURE AUTO COMPANY