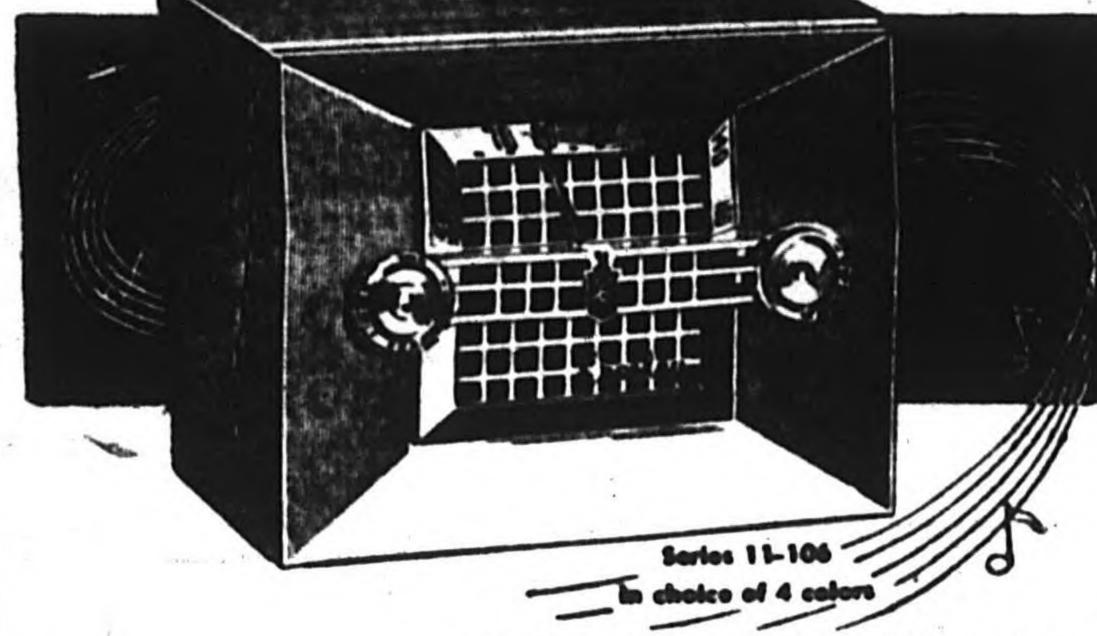

Walter Funk, Resident Report
Of North Coventry, Is
The Victim

for the Kaesong talks to go for-

Marching tdome. Fitzpatrick

Colorful ... to Eye and Ear CROSLEY "Decorator' Radio

BRUNNER'S Smiling Appliance Man