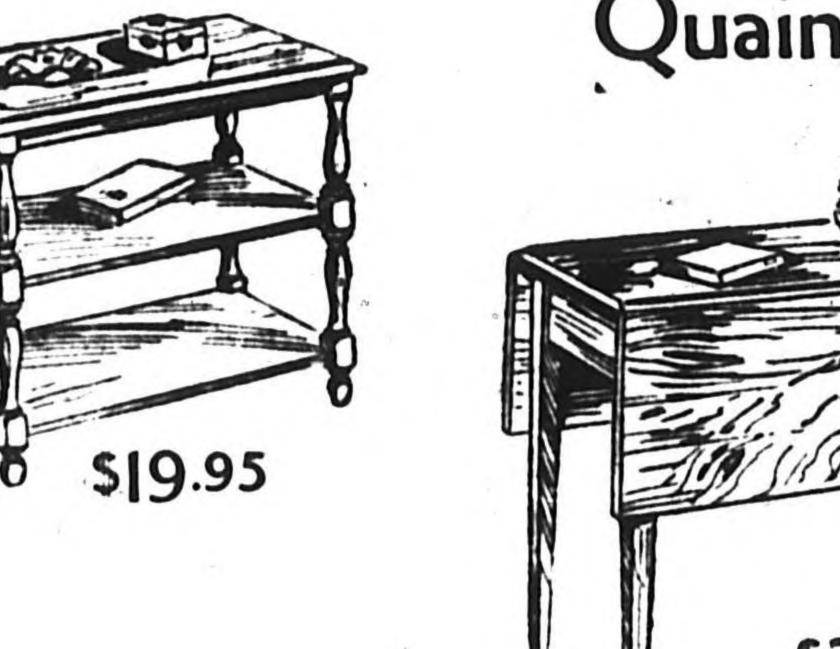

brings fine solid maple

worthy of tine homes

Regularly \$198.00

room

Vermont-made - 3 pieces \$179

\$29.95

Regular \$25.00 Solid Old Ipswich Maple End Tables have 17 x 27 inch tops. Perfect along side of a man's lounge chair, or in pairs at ends of a sofa ......\$19.95 Regular \$39.50 Solid Old Ipswich Maple Pembroke Dropleaf Tables measure 36 x 20" with leaves closed; 36 x 42' when open. For living room or dinette .....\$29.95 Regular \$29.95 Solid Old Ipswich Maple Butterfly End Tables are perfect along side of wing chairs, or sofa ends. Tops 25 x 31 inches with leaves raised. Regular \$82.00 Solid Rock Maple Chippendale Kneehole Desks boast 22 x 44 inch tops. Plenty of space for spreading out work or reference books. File drawer