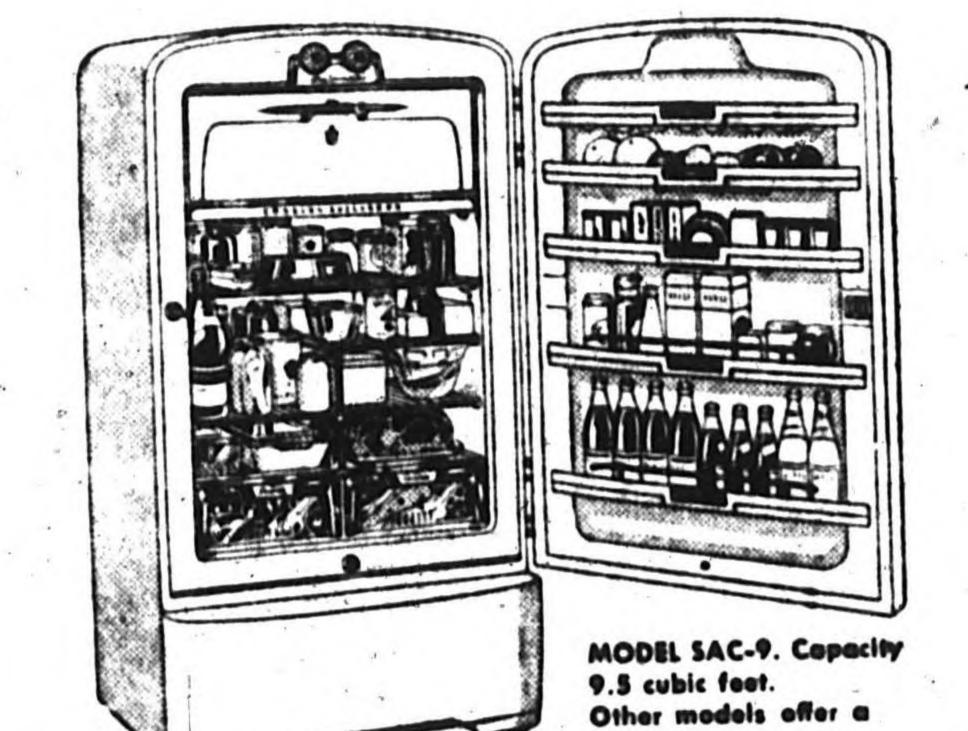

REMNANT SALESROOM HARTFORD ROAD-MANCHESTER HOURS: Daily 9 to 5:30 and Saturdays 9 to 4:45.

WE ARE MOVING WHICH WILL BE AT

On All Summer Goods

\$495.75

10 cu. ft. model shown It's made for once-a-week shopping