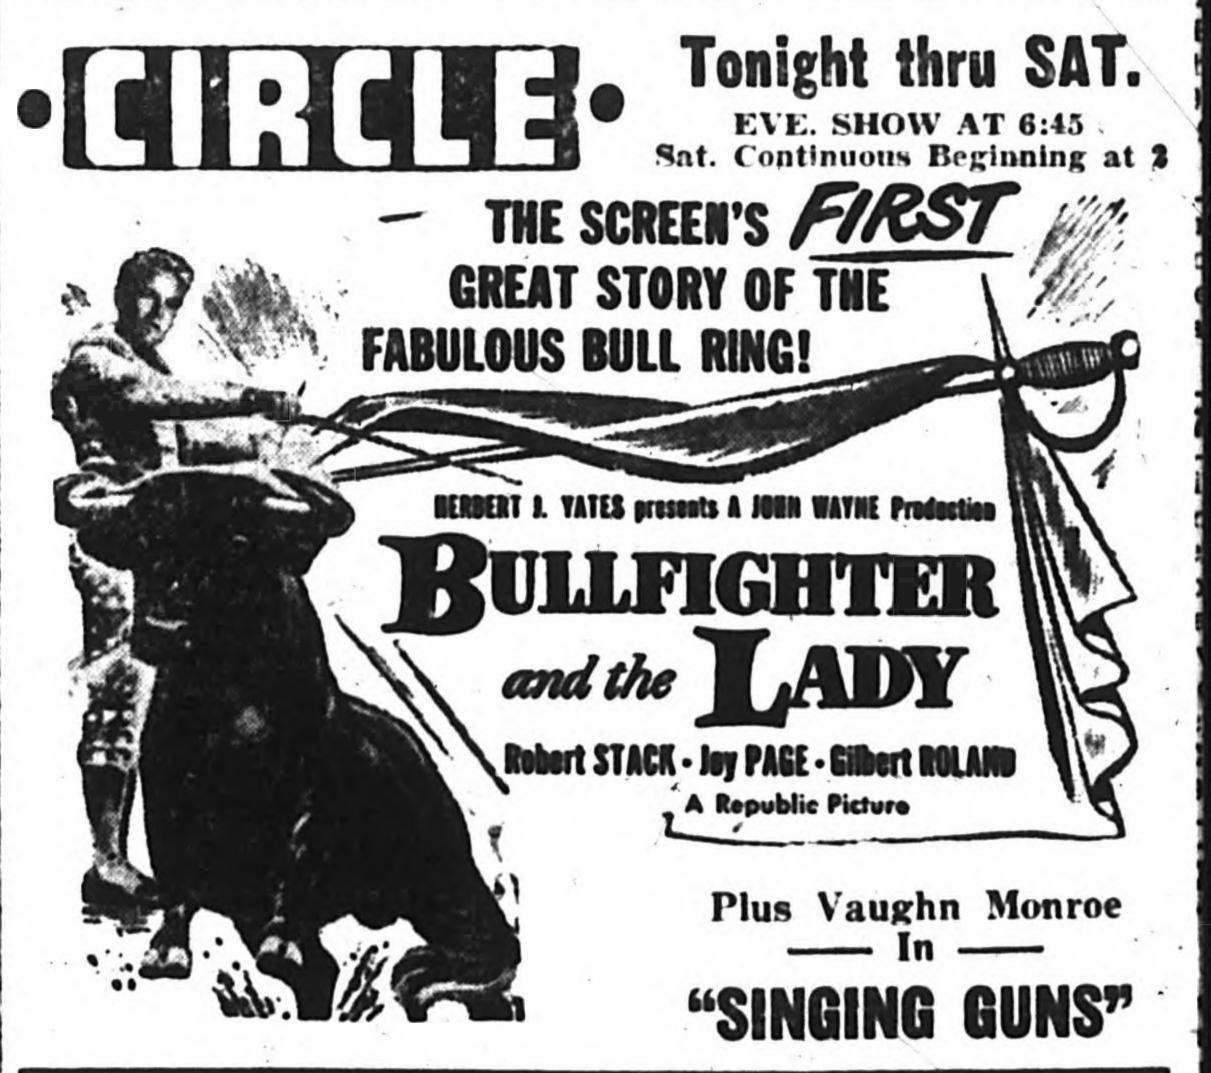

The Thursday program starts with a visit to Boston's City Hall, and then General MacArthur is to visit Army hospitals at Waltham and Framingham.

Brief stops also will be made at the Watertown Argenal and the "ROGUE Dale ROBERTSON Mitzi GAYNOR Sat. 1 p. m. A Great Kids Show! Sun., "The House on Telegraph Hill" plus "Two of a Kind"