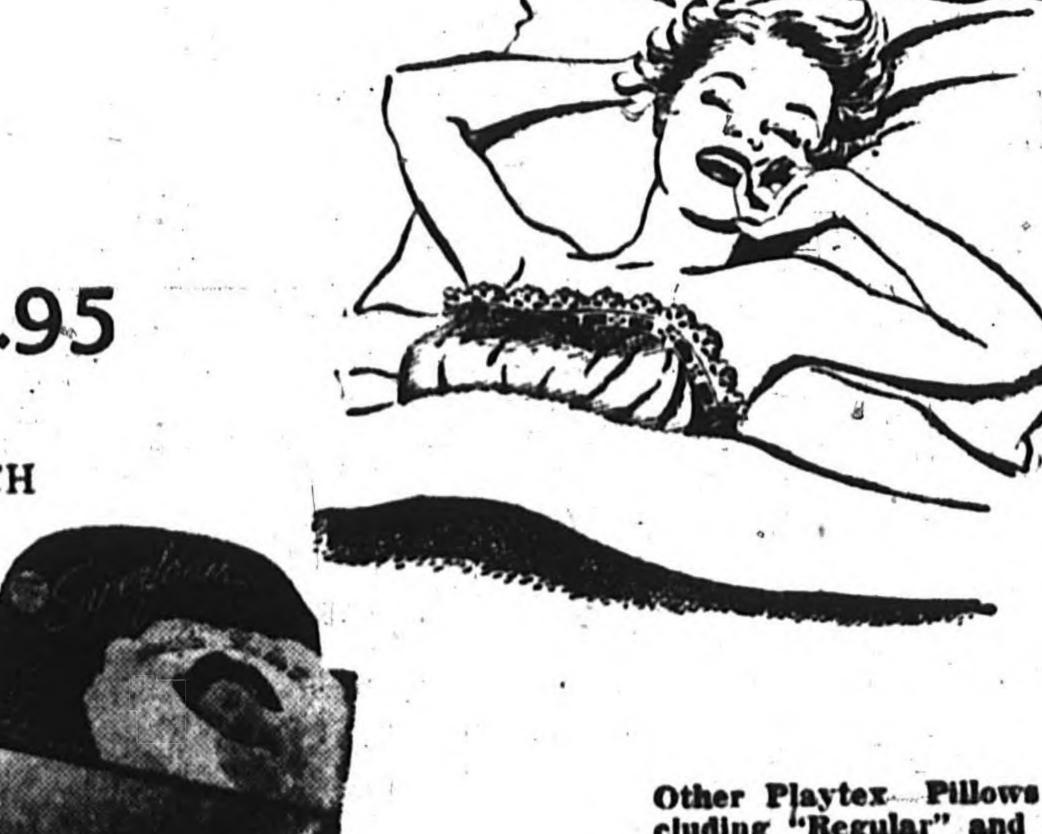

Save \$6 on a pair! Reg. \$9.95 PLAYTEX Superfoam Pillows

Amazing savings on America's pre-mier pillow... the famous Playtex Superfoam Pillow. Nationally advertised at \$9.95 each. Playtex Pillows Sale only for as little as \$6.95. That's a big \$6.00 saving on every pair!
These are FIRST QUALITY Playtex Guarantee. These are the only pillows proven to inhibit the growth of germs, combat germ-reinfection. And note to allergy and hay-fever sufferers: Playtex Pillows are GUAR-ANTEED allergy-free, dust-free! out the cool, refreshing sleep that Playtex gives! Come in, or phone your order now. Remember save \$6.00 on every pair during the Semi-Annual Sale.