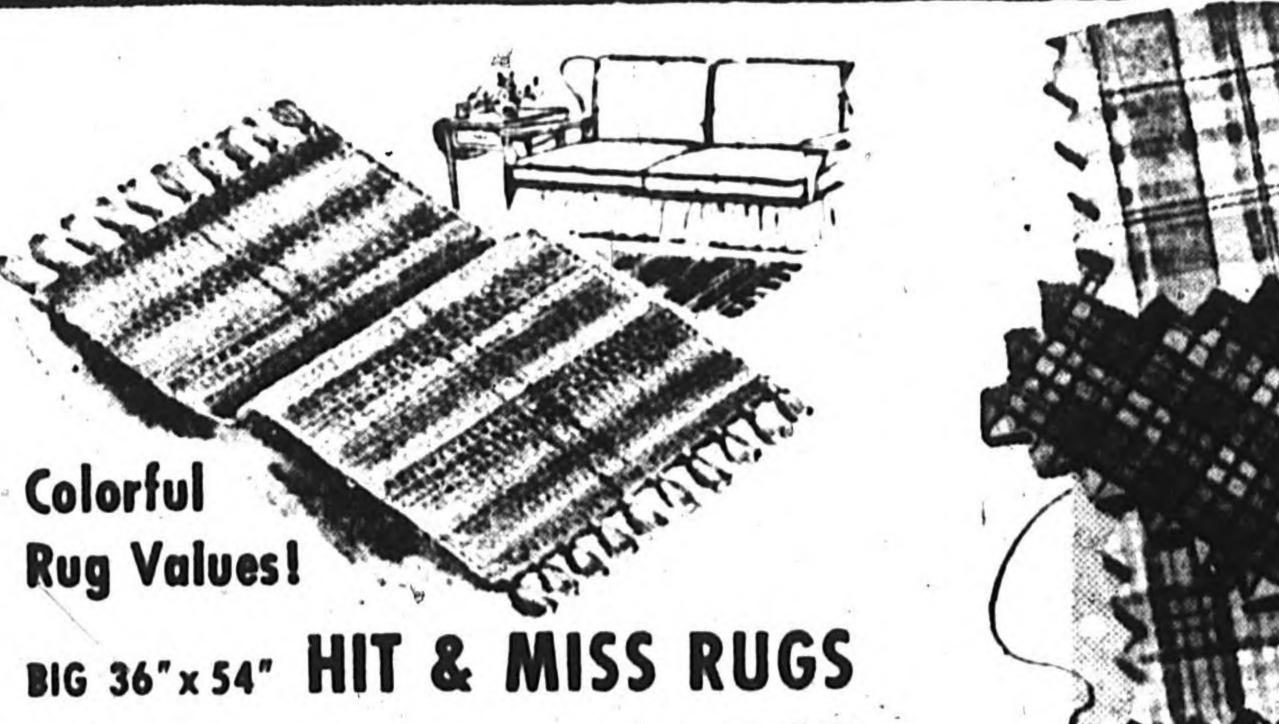

30"x50" CHENILLE RUGS Reg. 1.98. Save today! 1.77

PLASTIC COVERED HASSOCKS only 327

UNBLEACHED MUSLIN Reg. 39¢. Sturdy 80 sq. quality. 39" wide.

36" BLEACHED MUSLIN Reg. 45c. First quality 80 27¢

MUSLIN SHEETS REG. \$2.79—81x99 TYPE 128. Reg. \$3.50