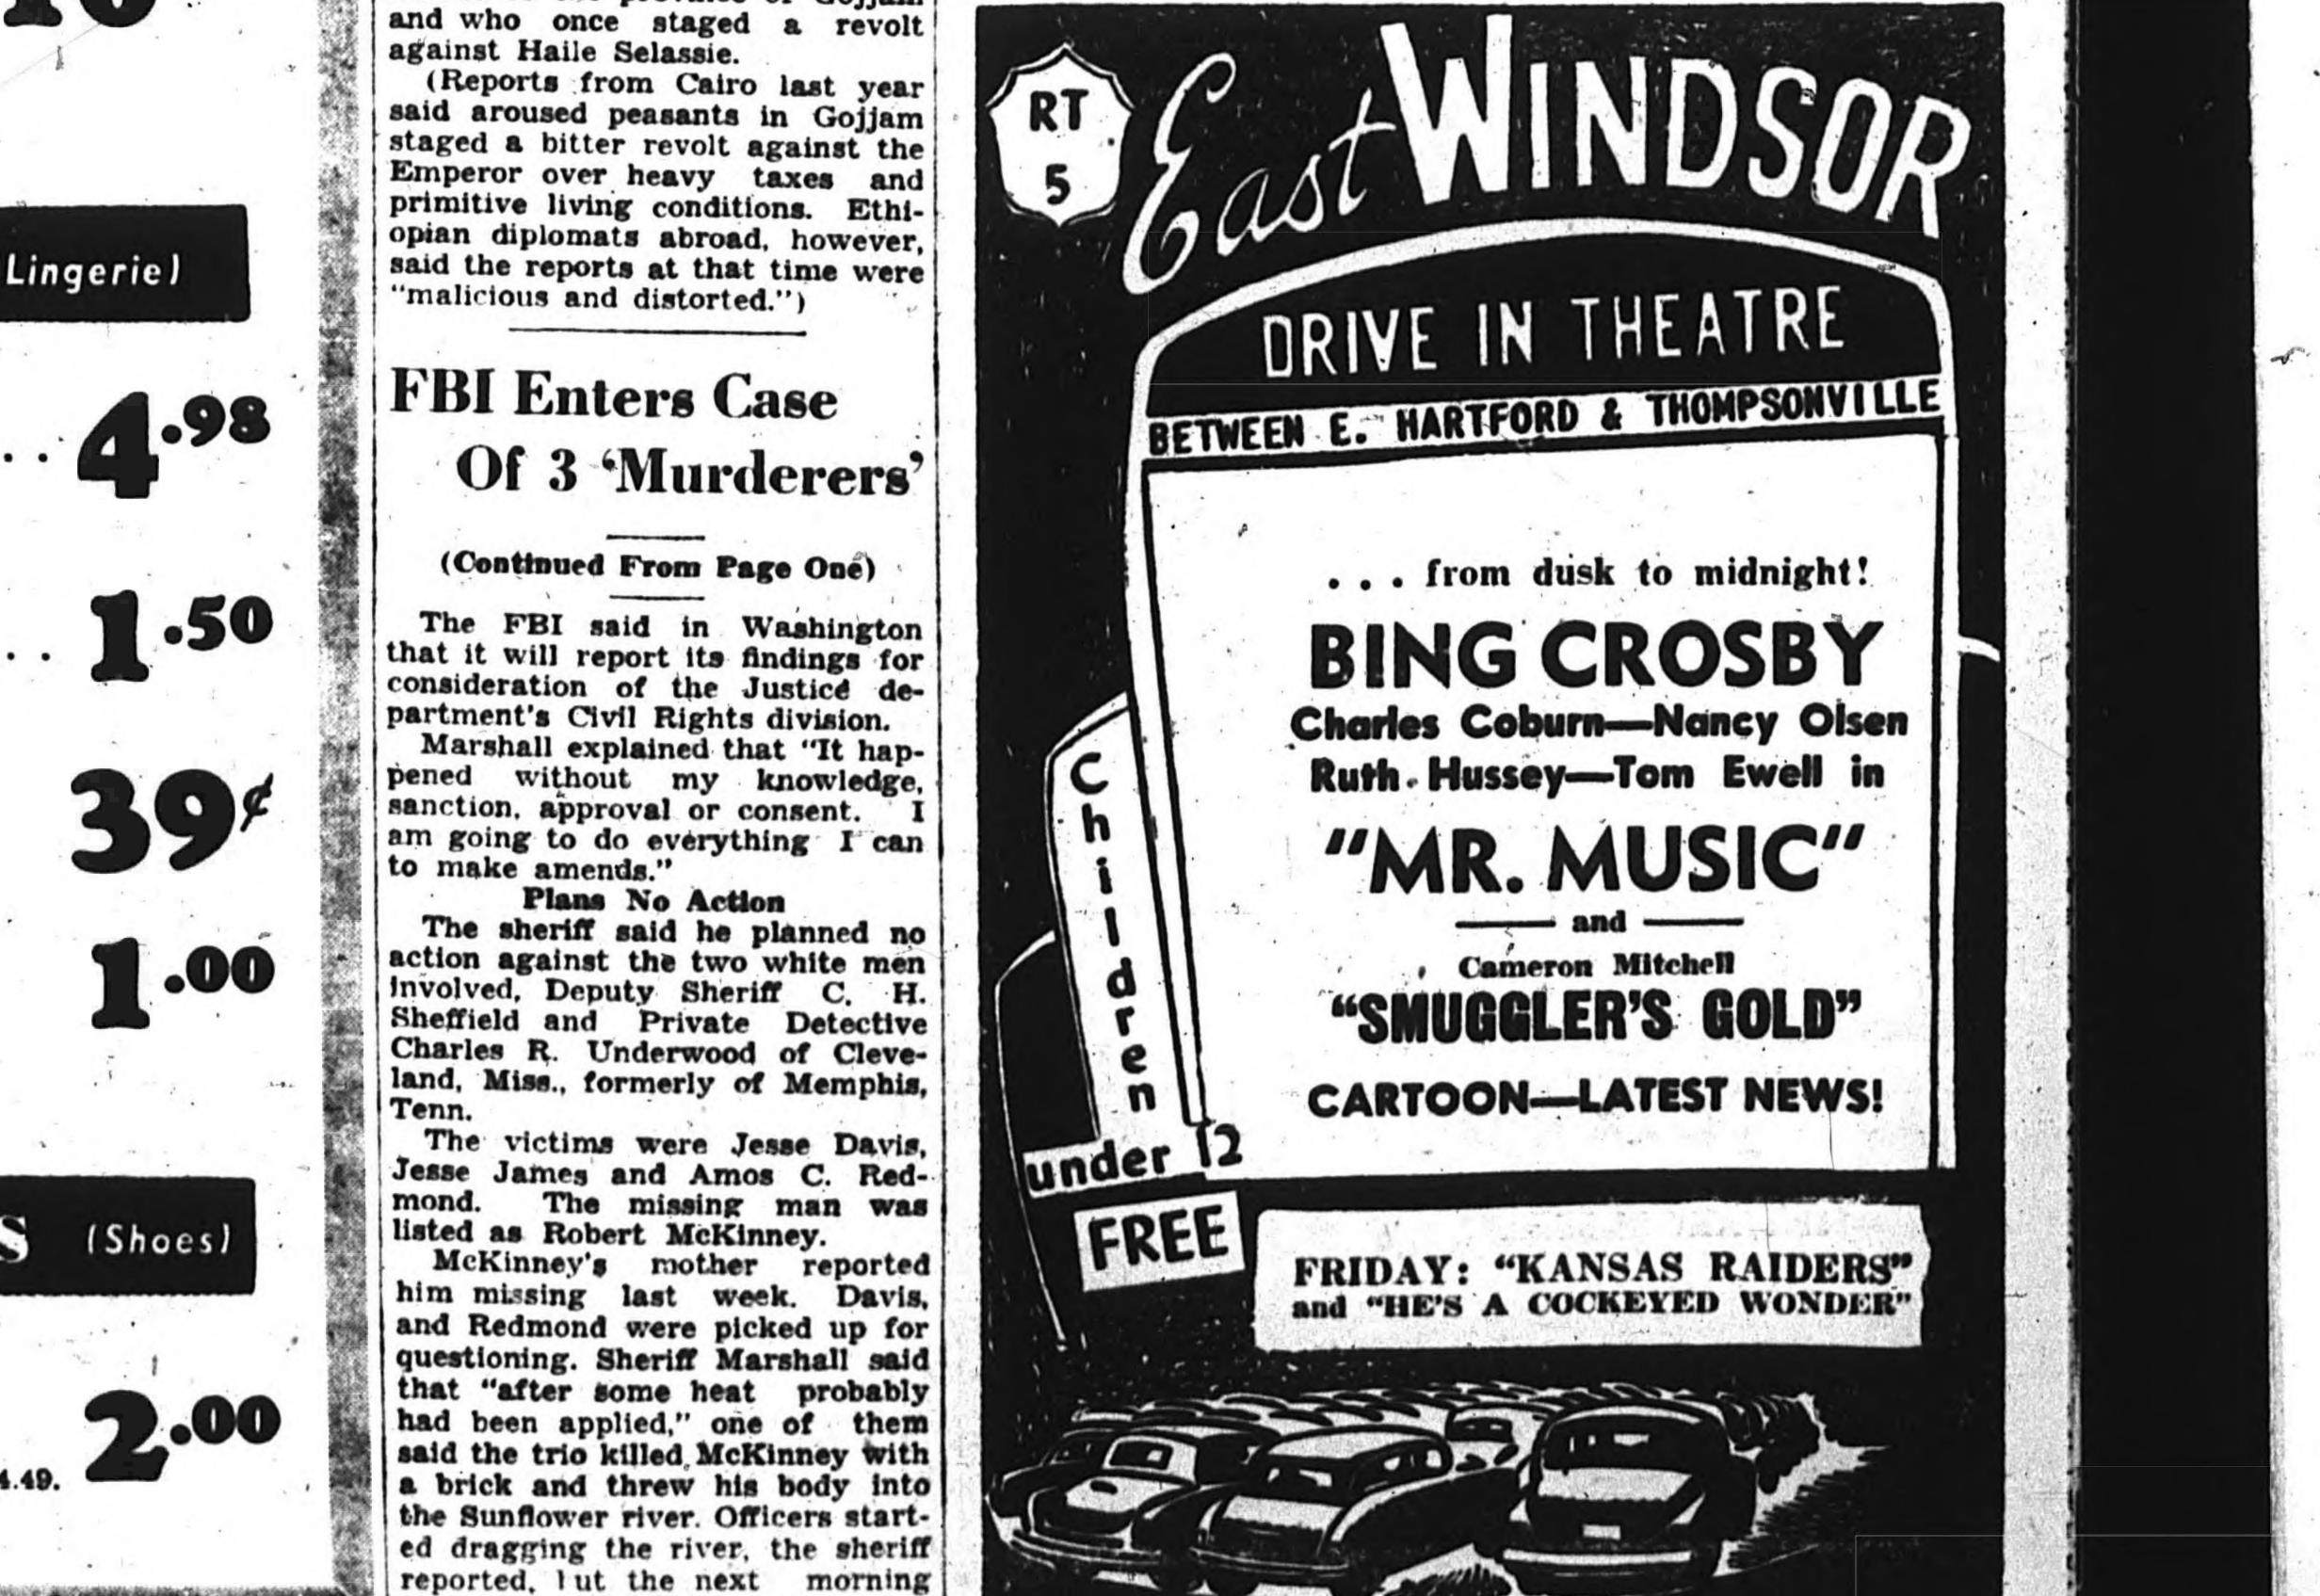

against Haile Selassie.

(Reports from Cairo last year said aroused peasants in Gojjam staged a bitter revolt against the said the reports at that time were "malicious and distorted.")

FBI Enters Case Of 3 'Murderers' (Continued From Page One)

Plans No Action
The sheriff said he planned r action against the two white men involved, Deputy Sheriff C. H. Sheffield and Private Detective Charles R. Underwood of Cleveland, Miss., formerly of Memphis, The victims were Jesse Davis,
Jesse James and Amos C. Redmond. The missing man was
listed as Robert McKinney. that "after some heat probably said the trio killed McKinney with