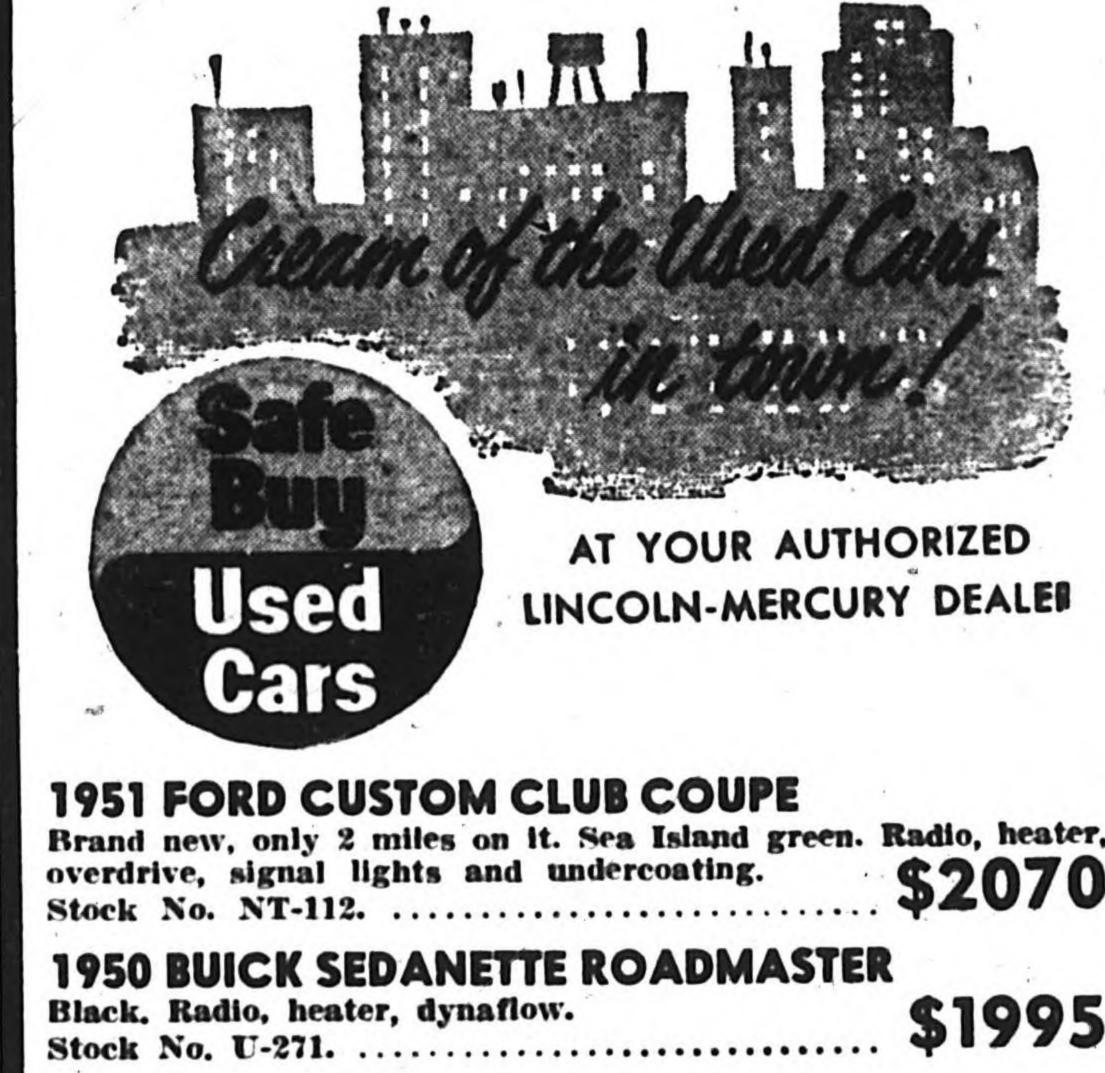

matic. Stock No. U-265.

Next To The Post Office

Open Until 9 Evenings

Arthur Drug Stores

Ridges and BA's Resume
Activity at West Side

Bob Sutton New Batting
Leader in Little League

Who'd Get Bait?

Al Cartwright, the Wilmington, Del., scribe, notes that a boxer named Fishcake Donaldson recently fought a preliminary bout at Chester, Pa.,

1946 HUDSON 4-DOOR SEDAN

ALL ABOVE CARS HAVE THE FAMOUS "ED" SULLIVAN SAFE BUY USED CAR WARRANTY

Radio and heater. Color: Blue.

we invite you to put your own measuring stick on Mercury Down-to-earth first price? Mercury's got it! Proven economy? Mercury gives it! Low upkeep? Mercury's built stand up best. And we'll prove to you, too, that Mercury's